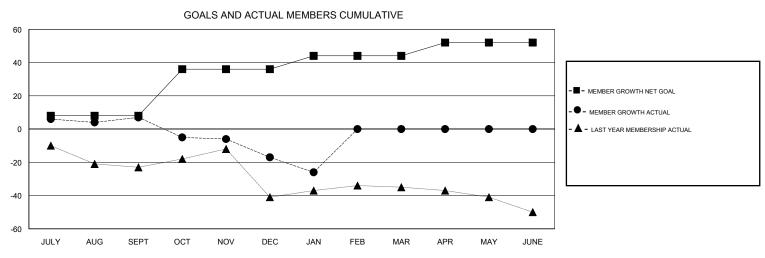

## GOALS AND ACTUAL NEW CLUBS CUMULATIVE 0.8 0.6 CURRENT YEAR ACTUAL NEW CLUBS LAST YEAR ACTUAL NEW CLUBS 0.4 0.2

JUNE

| DROPPED CLUBS: 0 |    | 23 CLUBS OF 45 ADDED 1 OR MORE<br>NEW MEMBERS | GENDER DISTRIBUTION  MALE 772 (71.22%)  FEMALE 312 (28.78%) |     |
|------------------|----|-----------------------------------------------|-------------------------------------------------------------|-----|
| DROPPED MEMBERS  |    |                                               | Women Percentage Fiscal Year Goal: 30%                      |     |
| DECEASED         | 11 | CLICK HERE FOR CUMULATIVE                     | TOTAL FAMILY UNIT MEMBERS                                   | 222 |
| CLUB CANCELLED 0 |    | MEMBERSHIP DATA                               |                                                             |     |
| OTHER            | 58 |                                               | FAMILY MEMBERS PAYING HALF  DUES                            |     |
| TOTAL            | 69 |                                               |                                                             |     |